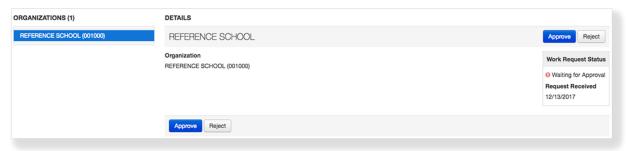

4. Click Approve or Reject, as appropriate.

You can also approve or reject a request to proceed with reporting from within organizations by selecting Manage ATR Status.

To view pending enrollment approvals, click the red bell icon at the top of the page, and click **Reporting Requests**.