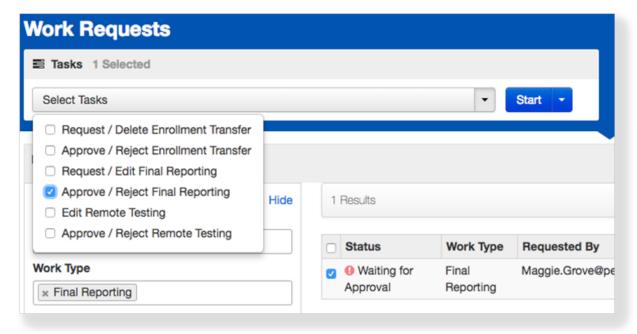

## Step-by-Step

1. From Setup, select Work Requests.

2. Click the checkbox next to your organization. To limit the requests displayed, click the Work Type filter, and select Final Reporting.

3. Click Select Tasks, select Approve / Reject Final Reporting, and click Start.