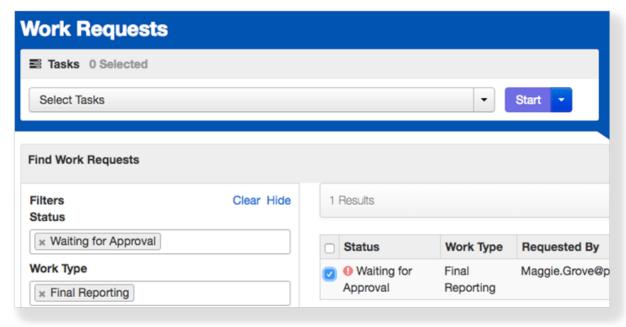

## Step-by-Step

1. From Setup, select Work Requests.

2. Click the checkbox next to your organization. To limit the requests displayed, click the Work Type filter, and select Final Reporting.

3. Click Select Tasks, select Approve / Reject Final Reporting, and click Start.