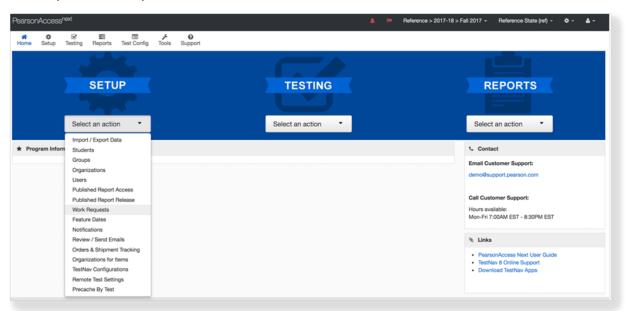

## Step-by-Step

1. From Setup, select Work Requests.

2. Click the checkbox next to your organization. To limit the requests displayed, click the Work Type filter, and select Final Reporting.

3. Click Select Tasks, select Approve / Reject Final Reporting, and click Start.