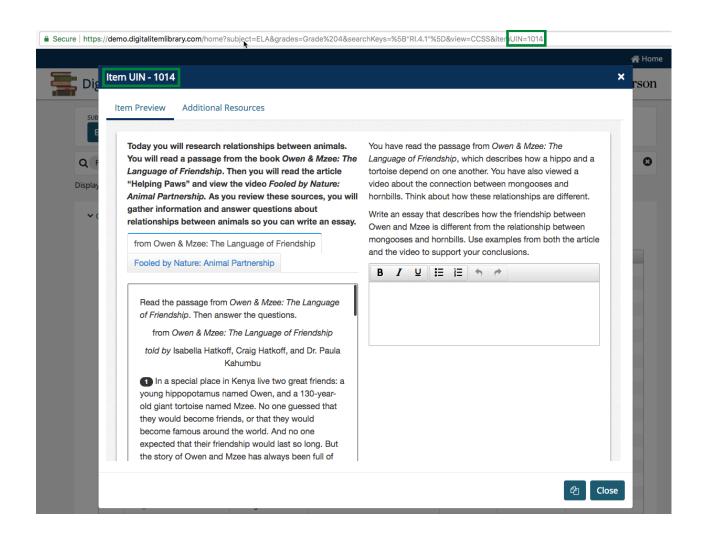

## Item

- Open a window or tab.
- Enter into the address bar: the Digital Item Library home address, subject, grade, search key criteria from the external platform, and the item ID.

Secure https://demo.digitalitemlibrary.com/home?subject=ELA&grades=Grade%204&searchKeys=%5B"RI.4.1"%5D&view=CCSS&itemUIN=1014

Digital Library Home Subject Grade Search Keys Item ID

· Once entered, the item appears.