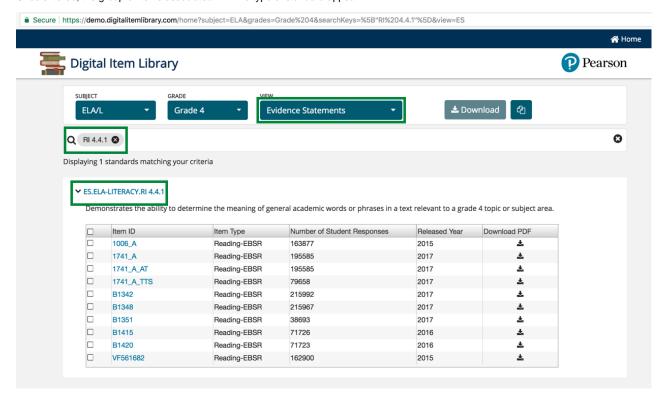

## **Standards**

- · Open a window or tab.
- Enter into the address bar: the Digital Item Library home address, subject, grade, search key criteria from the external platform, and the type of standard.

• Once entered, the group of items associated with the type of standard appear.