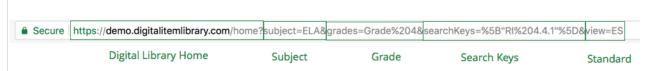

## **Standards**

- · Open a window or tab.
- Enter into the address bar: the Digital Item Library home address, subject, grade, search key criteria from the external platform, and the type of standard.

• Once entered, the group of items associated with the type of standard appear.