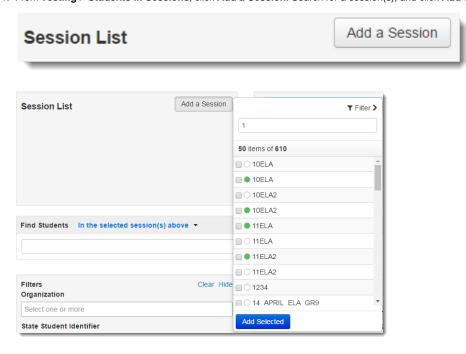

To retrieve proctor test tickets, follow these steps:

1. From Testing > Students in Sessions, click Add a Session. Search for a session(s), and click Add Selected.

Click Refresh to update the data displayed.

- 2. Click a session to select it from the list. If you have trouble finding your session, go to **Testing > Sessions**, and select the test session(s) that contain the students whose statuses you want to view. To see the listed session(s), return to **Students in Sessions**.
- 3. Click the Resources drop-down and select Proctor Testing Ticket.